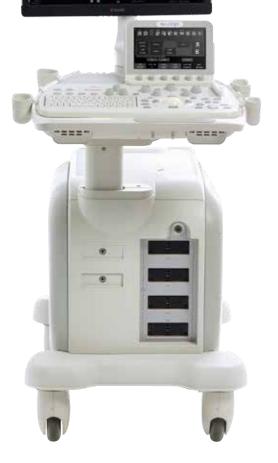

## MyLab Eight **EXP**

Outstanding image quality

WideView 21.5" IPS Monitor

Wireless connectivity

Large probe portfolio

Advanced clinical tools

## MyLab™Eight eXP ultrasound system: state of the art sonography

MyLab™Eight eXP core technology is made up of:

- Linear pulsing capabilities for increased echo information
- eMPowered engine to optimize high-density and single-crystal transducers
- High-performance contrast tuned imaging for any diagnostic and treatment need
- High frame rate signal management to quantify non-invasive tissue stiffness

WideView monitor technology offers sharp diagnostic image clarity with enhanced spatial and contrast resolution. A full assortment of advanced tools make MyLab™Eight eXP a unique solution for your everyday clinical needs and your most demanding research activity.