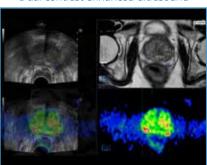

Lab™Eight eXP core technology is made up of:

- Linear pulsing capabilities for increased echo information
- eMPowered engine to optimize high-density and single-crystal transducers
- High-performance contrast tuned imaging for any diagnostic and treatment need
- High frame rate signal management to quantify non-invasive tissue stiffness

WideView monitor technology offers sharp diagnostic image clarity with enhanced spatial and contrast resolution. A full assortment of advanced tools make MyLab™Eight eXP a unique solution for your everyday clinical needs and your most demanding research activity.



CnTITM

Virtual Biopsy





QElaXto

ElaXto



microV







High-frequency imaging



Highly sensitive hemodynamics analysis



Dual contrast enhanced ultrasound



BodyMap with mammography



Multi-dataset fusion imaging



Shearwave elastography

## Thank you for considering Esaote

We listen to your needs and work every day to provide the most advanced technologies and the most innovative design for you to excel in the patient care.





Technology and features are system/configuration dependent. Specifications subject to change without notice. CnTITM: The use of Contrast Agents in the USA is limited by FDA to the Left Ventricle opacification and visualization of the Left ventricle endocardial border. Information might refer to products or modalities not yet approved in all countries. For further details, please contact your Esaote sales representative.