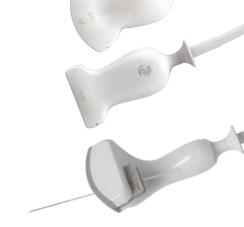

## MyLab™Eight eXP ultrasound system: state of the art sonography

MyLab™Eight eXP core technology is made up of:

- Linear pulsing capabilities for increased echo information
- eMPowered engine to optimize high-density and single-crystal transducers
- High-performance contrast tuned imaging for any diagnostic and treatment need
- High frame rate signal management to quantify non-invasive tissue stiffness

WideView monitor technology offers sharp diagnostic image clarity with enhanced spatial and contrast resolution. A full assortment of advanced tools make MyLab™Eight eXP a unique solution for your everyday clinical needs and your most demanding research activity.