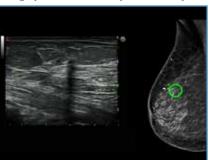

te of the art sonography

MyLab™Eight eXP core technology is made up of:

- Linear pulsing capabilities for increased echo information
- eMPowered engine to optimize high-density and single-crystal transducers
- High-performance contrast tuned imaging for any diagnostic and treatment need
- High frame rate signal management to quantify non-invasive tissue stiffness

WideView monitor technology offers sharp diagnostic image clarity with enhanced spatial and contrast resolution. A full assortment of advanced tools make MyLab™Eight eXP a unique solution for your everyday clinical needs and your most demanding research activity.



CnTITM

Virtual Biopsy





QElaXto

ElaXto



microV







High-frequency imaging



Highly sensitive hemodynamics analysis



Dual contrast enhanced ultrasound



BodyMap with mammography



Multi-dataset fusion imaging



Shearwave elastography

## Thank you for considering Esaote

We listen to your needs and work every day to provide the most advanced technologies and the most innovative design for you to excel in the patient care.





Technology and features are system/configuration dependent. Specifications subject to change without notice. CnTITM: The use of Contrast Agents in the USA is limited by FDA to the Left Ventricle opacification and visualization of the Left ventricle endocardial border. Information might refer to products or modalities not yet approved in all countries. For further details, please contact your Esaote sales representative.