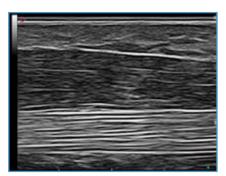

## MyLab™Eight eXP ultrasound system: state of the art sonography

MyLab™Eight eXP core technology is made up of:

- Linear pulsing capabilities for increased echo information
- eMPowered engine to optimize high-density and single-crystal transducers
- High-performance contrast tuned imaging for any diagnostic and treatment need
- High frame rate signal management to quantify non-invasive tissue stiffness

WideView monitor technology offers sharp diagnostic image clarity with enhanced spatial and contrast resolution. A full assortment of advanced tools make MyLab™Eight eXP a unique solution for your everyday clinical needs and your most demanding research activity.